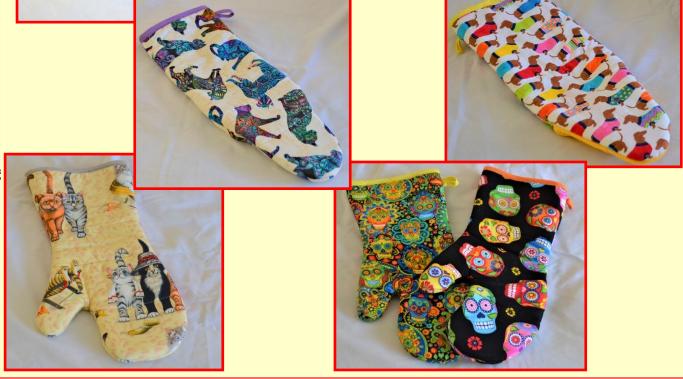

#### **OVEN MITTS**<sup>∗</sup>

(2 styles, each with insulation layer) \*Other patterns available Donation: 150 pesos