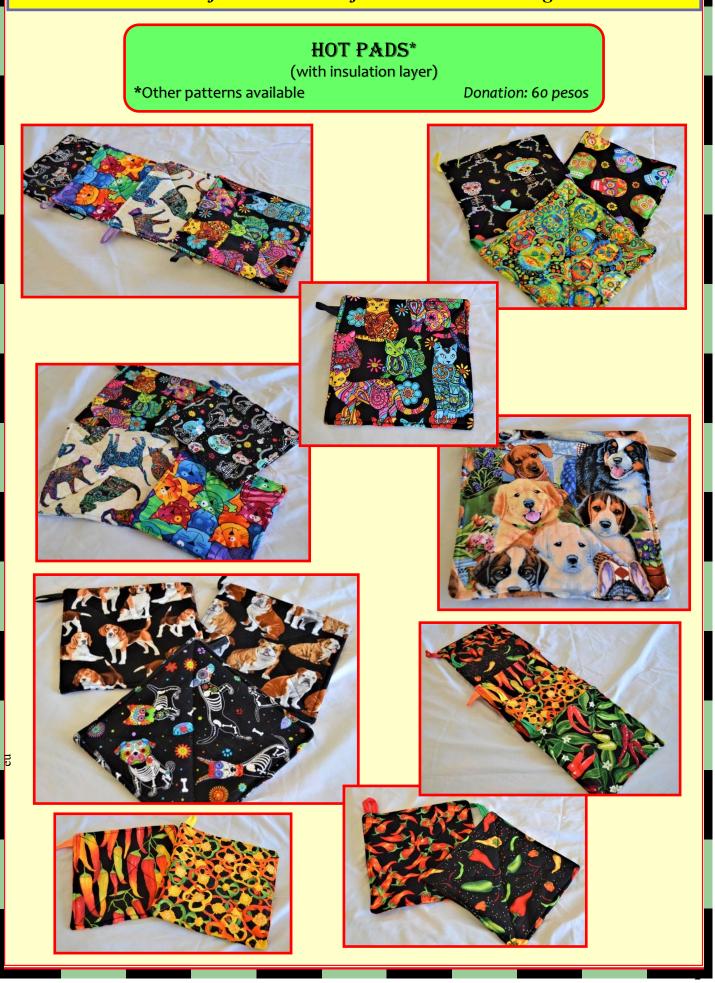

#### **OVEN MITTS**<sup>∗</sup>

(2 styles, each with insulation layer) \*Other patterns available Donation: 150 pesos















#### SHOPPING / TOTE BAGS\*

(oilcloth pouches and bags)

\*Other patterns available

Donation: 70 pesos







## TORTILLA WARMERS\*

\*Other patterns available

Donation: 70 pesos



#### **BANDANAS**\*

(multiple sizes available)

\*Other patterns available

Donation: 50 pesos





#### HOW TO ORDER!

Order for Pickup at the S.P.A.

- Send an email to <u>SPAShopNow@gmail.com</u> to inquire about items and place an order for pickup at the S.P.A., Los Pinos 7, 415-152-6124. Please specify whether you will be paying in dollars or pesos.
- We will send you a confirming email when the order is ready to be picked up and give you the total amount due.
- Pickup times are Monday-Saturday, 10:00 a.m. to 2 p.m. Orders must be paid for in full when picked up at the S.P.A. Payment may be in cash