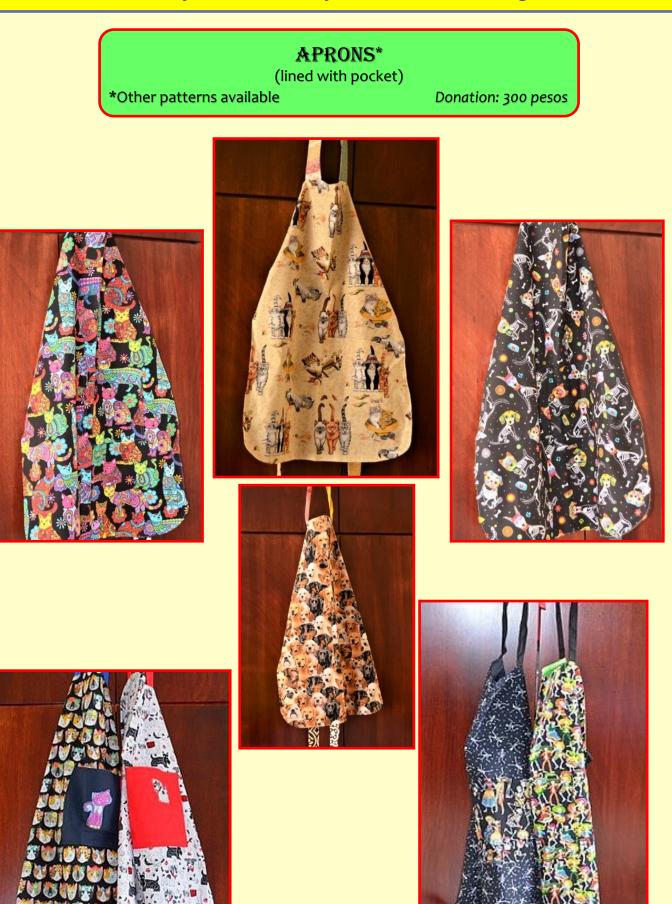

#### SHOPPING / TOTE BAGS\*

(oilcloth pouches and bags)

\*Other patterns available

Donation: 70 pesos