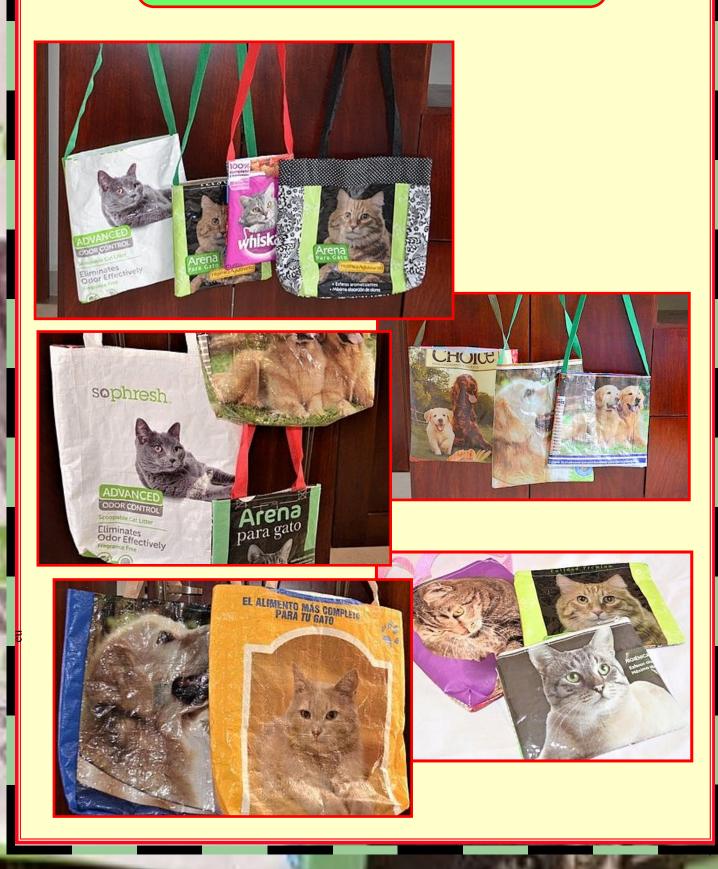

#### SHOPPING / TOTE BAGS\*

(oilcloth pouches and bags)

\*Other patterns available

Donation: 70 pesos